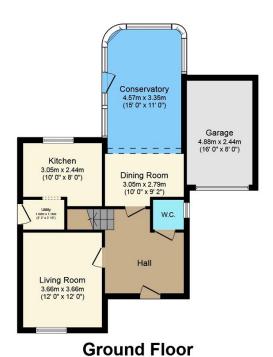

ce which is currently used as a playroom and a downstairs cloakroom. To the front of the property the garden is laid to lawn with trees and greenery. A concrete driveway provides off-street parking with a single garage which has power and light available. To the rear of the property is a generous size, south facing garden featuring a wooden pergola perfect for outdoor entertainment. With a patio area, garden mostly laid to lawn and a variety of shrubs and plants. This property is located in a popular coastal area just a few minutes drive away from the promenade and Pensarn beach.



## **Key Features**

- · Tenure Freehold
- EPC C
- Conservatory
- Garage
- · Three Bedrooms

- · Council Tax Band E
- · No Forward Chain
- · Off- Street Parking
- · South Facing Garden
- · Attractive Property



Floor area 63.0 sq.m. (679 sq.ft.) approx



## **First Floor**

Floor area 38.7 sq.m. (417 sq.ft.) approx

Total floor area 101.7 sq.m. (1,095 sq.ft.) approx

This plan is for illustration purposes only and may not be representative of the property. Plan not to scale.

Powered by audioagent.com