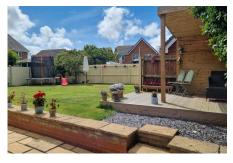

## 55 Lon Glanfor, Abergele, LL22 9YQ

A lovely modern, detached house which comprises of three bedrooms, one with en-suite and a spacious open plan dining room leading into the conservatory which overlooks the attractive rear garden. This property provides a bright kitchen, utility area, lounge space which is currently used as a playroom and a downstairs cloakroom. To the front of the property the garden is laid to lawn with trees and greenery. A concrete driveway provides off-street parking with a single garage which has power and light available. To the rear of the property is a generous size, south facing garden featuring a wooden pergola perfect for outdoor entertainment. With a patio area, garden mostly laid to lawn and a variety of shrubs and plants. This property is located in a popular coastal area just a few minutes drive away from the promenade and Pensarn beach.