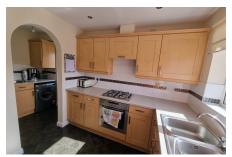

## 55 Lon Glanfor, Abergele, LL22 9YQ

A lovely modern, detached house which comprises of three bedrooms, one with en-suite and a spacious open plan dining room leading into the conservatory which overlooks the attractive rear garden. This property provides a bright kitchen, utility area, lounge space which is currently used as a playroom and a downstairs cloakroom. To the front of the property the garden is laid to lawn with trees and greenery. A concrete driveway provides off-street parking with a single garage which has power and light available. To the rear of the property is a generous size, south facing garden featuring a wooden pergola perfect for outdoor entertainment. With a patio area, garden mostly laid to lawn and a variety of shrubs and plants. This property is located in a popular coastal area just a few minutes drive away from the promenade and Pensarn beach.