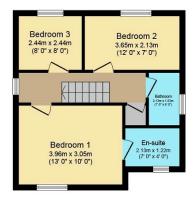

## **First Floor**

Floor area 38.7 sq.m. (417 sq.ft.) approx

Total floor area 101.7 sq.m. (1,095 sq.ft.) approx

This plan is for illustration purposes only and may not be representative of the property. Plan not to scale.