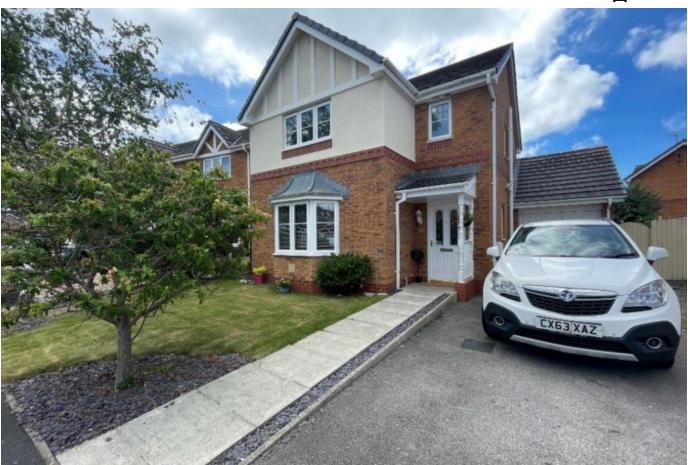

## 55 Lon Glanfor, Abergele, LL22 9YQ

A lovely modern, detached house which comprises of three bedrooms, one with en-suite and a spacious open plan dining room leading into the conservatory which overlooks the attractive rear garden. This property provides a bright kitchen, utility area, lounge space which is currently used as a playroom and a downstairs cloakroom. To the front of the property the garden is laid to lawn with trees and greenery. A concrete driveway provides off-street parking with a single garage which has power and light available. To the rear of the property is a generous size, south facing garden featuring a wooden pergola perfect for outdoor entertainment. With a patio area, garden mostly laid to lawn and a variety of shrubs and plants. This property is located in a popular coastal area just a few minutes drive away from the promenade and Pensarn beach.